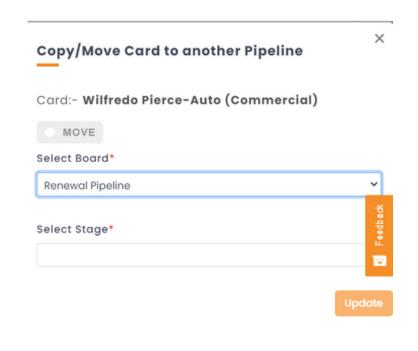

#### Move a Deal Card

### THIS ACTION MOVES THE CARD TO NEW PIPELINE BOARD & STAGE

#### What happens to card info when moved?

All of the card details will shift to another pipeline

Pro tip: You can also drag and drop the card when moving it to a different Pipeline