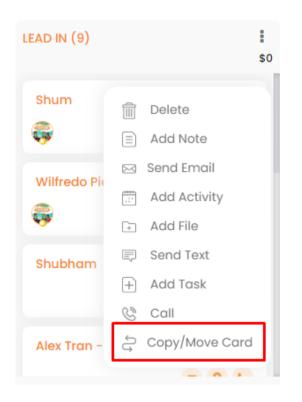

### Copy Deal Card

COPYING A CARD ENABLES YOU TO DUPLICATE A CARD FOR A SPECIFIC BOARD & STAGE

#### Why Copy a Deal Card instead of move?

- Sometimes journey of a card does not end with winning/losing a deal
- It continues to next Pipeline eg Onboarding, Assessments, Review etc.
- Moving a Won Card to next Pipeline may not be best practice

#### **Why???**

Sales Won Data will be decreased by 1

Resulting in no changes in won/lost count