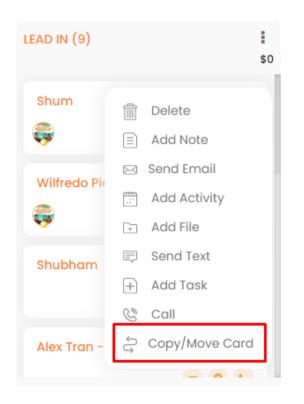

#### Move a Deal Card

### THIS ACTION MOVES THE CARD TO NEW PIPELINE BOARD & STAGE

#### What happens to card info when moved?

All of the card details will shift to another pipeline

Pro tip: You can also drag and drop the card when moving it to a different Pipeline