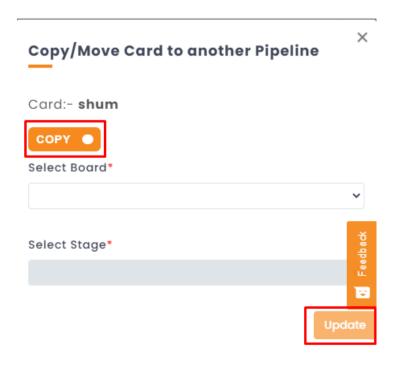

### Copy Deal Card

COPYING A CARD ENABLES YOU TO DUPLICATE A CARD FOR A SPECIFIC BOARD & STAGE

#### Why Copy a Deal Card instead of move?

- Sometimes journey of a card does not end with winning/losing a deal
- It continues to next Pipeline eg Onboarding, Assessments, Review etc.
- Moving a Won Card to next Pipeline may not be best practice

#### **Why???**

Sales Won Data will be decreased by 1

Resulting in no changes in won/lost count